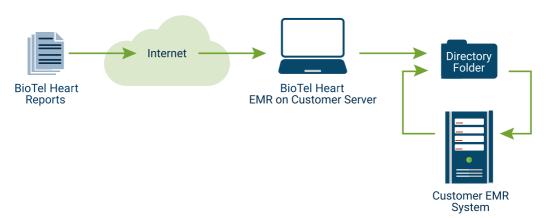

E Centricity/ Muse, eClinical Works, NextGen, Athena, Epiphany, Meditech





#### Knowledgeable, Dedicated EMR Team

BioTel Heart will provide dedicated support throughout the entire integration process to ensure an automated workflow in a smooth and timely fashion

#### **Reports Available 24/7 in Your EMR System**

View reports in the patient's medical record anytime and minimize potential of errors from manual data entry





#### **Environmentally Friendly Solution**

No more printing and scanning — our digital EMR solution can significantly reduce paper waste while improving the clarity of clinical reports delivered to your system

#### **Flexible Integration Design**



## Uni-Directional, Bi-Directional or Customized designs from BioTel Heart

#### **Uni-Directional Integration**



#### **Bi-Directional Integration**



### To get started, contact your local BioTel Heart Account Executive or call 1.866.426.4402

BioTel Heart's EMR team is ready to work with you and your staff to evaluate current workflow and formulate a plan to streamline your processes.