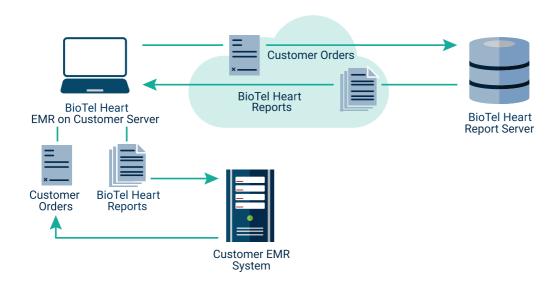

xtGen, Athena, Epiphany, Meditech





#### Knowledgeable, Dedicated EMR Team

BioTel Heart will provide dedicated support throughout the entire integration process to ensure an automated workflow in a smooth and timely fashion

#### **Reports Available 24/7 in Your EMR System**

View reports in the patient's medical record anytime and minimize potential of errors from manual data entry





#### **Environmentally Friendly Solution**

No more printing and scanning — our digital EMR solution can significantly reduce paper waste while improving the clarity of clinical reports delivered to your system

#### **Flexible Integration Design**



## Uni-Directional, Bi-Directional or Customized designs from BioTel Heart

#### **Uni-Directional Integration**



#### **Bi-Directional Integration**



### To get started, contact your local BioTel Heart Account Executive or call 1.866.426.4402

BioTel Heart's EMR team is ready to work with you and your staff to evaluate current workflow and formulate a plan to streamline your processes.